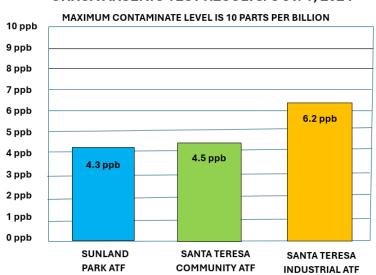

#### CRRUA ARSENIC TEST RESULTS/OCT. 1, 2024

| CRRUA RESULTS/SEPT. 9, 2024      |              |                  |
|----------------------------------|--------------|------------------|
| Sample Location                  | Sample       | Arsenic MCL      |
| Arsenic Treatment Facility (ATF) | Result (ppb) | 10 (ppb)         |
| Sunland Park ATF                 | 8.4          | <b>Below MCL</b> |
| Santa Teresa Community ATF       | 6.4          | <b>Below MCL</b> |
| Santa Teresa Industrial Park ATF | 6.6          | <b>Below MCL</b> |
| Border Entry ATF                 | Excluded     | N/A              |