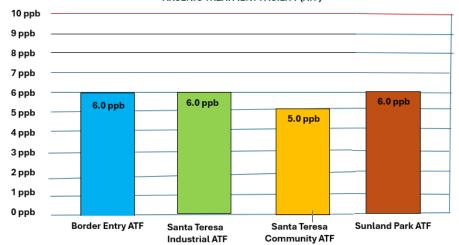

### **Running Annual Average**

The RAA is determined by averaging the previous four (4) quarterly samples. At the end of each quarter, compliance is based on the RAA of quarterly samples. If the RAA is at or below the Maximum Contaminate Level (MCL) of 10 parts per billion (ppb,) the system is in compliance.

# NEW MEXICO ENVIRONMENT DEPARTMENT CRRUA 4<sup>th</sup> Quarter 2024 Arsenic Test Results

MAXIMUM CONTAMINATE LEVEL (MCL) IS 10 PARTS PER BILLION (ppb)

ARSENIC TREATMENT FACILITY (ATF)