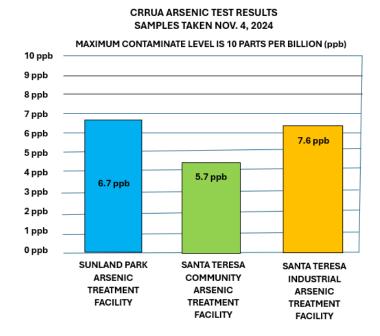

eresa Industrial ATF
Sunland Park ATF

## **Arsenic Water Sample Test Results**

CRRUA operates four Arsenic Treatment Facilities (ATFs) and in January 2024 initiated voluntary twice monthly testing at all four facilities.

In May 2024, CRRUA excluded the Border Entry facility from its voluntary twice monthly testing due to its continued meeting of all NMED requirements. (CRRUA included the Border Entry facility in the second of two July 2024 arsenic tests.)

In June 2024, CRRUA went from twice monthly to monthly voluntary testing due to its continued meeting of all NMED requirements. (CRRUA conducted two voluntary arsenic tests in July 2024.) NMED conducts quarterly testing.

A video on the arsenic removal process is available on the CRRUA YouTube channel at www.youtube.com/@crrua info.



-Continued-

#### Samples Taken Oct. 22, 2024

# NEW MEXICO ENVIRONMENT DEPARTMENT CRRUA 4<sup>th</sup> Quarter 2024 Arsenic Test Results

MAXIMUM CONTAMINATE LEVEL (MCL) IS 10 PARTS PER BILLION (ppb)

ARSENIC TREATMENT FACILITY (ATF)



#### CRRUA ARSENIC TEST RESULTS/OCT. 1, 2024



| CRRUA RESULTS/SEPT. 9, 2024      |              |                  |
|----------------------------------|--------------|------------------|
| Sample Location                  | Sample       | Arsenic MCL      |
| Arsenic Treatment Facility (ATF) | Result (ppb) | 10 (ppb)         |
| Sunland Park ATF                 | 8.4          | <b>Below MCL</b> |
| Santa Teresa Community ATF       | 6.4          | <b>Below MCL</b> |
| Santa Teresa Industrial Park ATF | 6.6          | <b>Below MCL</b> |
| Border Entry