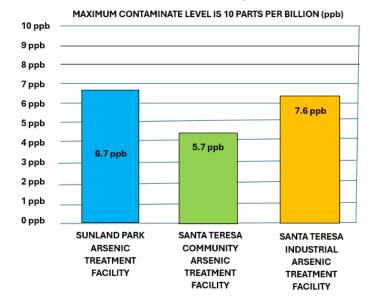

y testing at all four facilities.

In May 2024, CRRUA excluded the Border Entry facility from its voluntary twice monthly testing due to its continued meeting of all NMED requirements. (CRRUA included the Border Entry facility in the second of two July 2024 arsenic tests.)

In June 2024, CRRUA went from twice monthly to monthly voluntary testing due to its continued meeting of all NMED requirements. (CRRUA conducted two voluntary arsenic tests in July 2024.) NMED conducts quarterly testing.

A video on the arsenic removal process is available on the CRRUA YouTube channel at <a href="http://www.youtube.com/@crrua\_info">www.youtube.com/@crrua\_info</a>.



### CRRUA ARSENIC TEST RESULTS SAMPLES TAKEN DEC. 2, 2024

-Continued-

#### **CRRUA ARSENIC TEST RESULTS** SAMPLES TAKEN NOV. 4, 2024



### NEW MEXICO ENVIRONMENT DEPARTMENT CRRUA 4<sup>th</sup> Quarter 2024 Arsenic Test Results

MAXIMUM CONTAMINATE LEVEL (MCL) IS 10 PARTS PER BILLION (ppb)



ARSENIC TREATMENT FACILITY (ATF)

## **CRRUA ARSENIC TEST RESULTS/OCT. 1, 2024**



MAXIMUM CONTAMINATE LEVEL IS 10 PARTS PER BILLION

| CRRUA RESULTS/SEPT. 9, 2024      |              |                  |
|----------------------------------|--------------|------------------|
| Sample Location                  | Sample       | Arsenic MCL      |
| Arsenic Treatment Facility (ATF) | Result (ppb) | 10 (ppb)         |
| Sunland Park ATF                 | 8.4          | <b>Below MCL</b> |
| Santa Teresa Community ATF       | 6.4          | <b>Below MCL</b> |
| Santa Teresa Industrial Park ATF | 6.6          | <b>Below MCL</b> |
| Borde