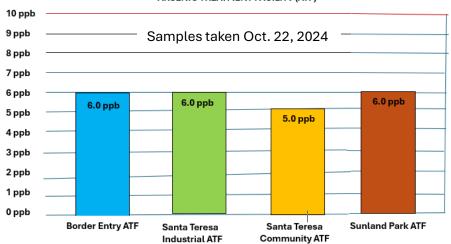

of all NMED requirements. (CRRUA included the Border Entry facility in the second of two July 2024 arsenic tests.)

In June 2024, CRRUA went from twice monthly to monthly voluntary testing due to its continued meeting of all NMED requirements. (CRRUA conducted two voluntary arsenic tests in July 2024.) NMED conducts quarterly testing.

A video on the arsenic removal process is available on the CRRUA YouTube channel at <a href="http://www.youtube.com/@crrua\_info">www.youtube.com/@crrua\_info</a>.



### CRRUA ARSENIC TEST RESULTS SAMPLES TAKEN DEC. 2, 2024

-Continued-

#### **CRRUA ARSENIC TEST RESULTS** SAMPLES TAKEN NOV. 4, 2024



### NEW MEXICO ENVIRONMENT DEPARTMENT CRRUA 4<sup>th</sup> Quarter 2024 Arsenic Test Results

MAXIMUM CONTAMINATE LEVEL (MCL) IS 10 PARTS PER BILLION (ppb)



ARSENIC TREATMENT FACILITY (ATF)

## **CRRUA ARSENIC TEST RESULTS/OCT. 1, 2024**



MAXIMUM CONTAMINATE LEVEL IS 10 PARTS PER BILLION

| CRRUA RESULTS/SEPT. 9, 2024      |              |                  |
|----------------------------------|--------------|------------------|
| Sample Location                  | Sample       | Arsenic MCL      |
| Arsenic Treatment Facility (ATF) | Result (ppb) | 10 (ppb)         |
| Sunland Park ATF                 | 8.4          | <b>Below MCL</b> |
| Santa Teresa Community ATF       | 6.4          | <b>Below MCL</b> |
| Santa Teresa Industrial Park ATF | 6.6          | <b>Below MCL</b> |
| Border Entry ATF                 | Excluded     | N/A              |

| CRRUA RESULTS/AUG. 21, 2024        |              |                  |
|--------------------