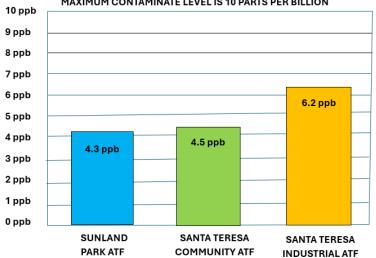

## **CRRUA ARSENIC TEST RESULTS/OCT. 1, 2024**

MAXIMUM CONTAMINATE LEVEL IS 10 PARTS PER BILLION

| CRRUA RESULTS/SEPT. 9, 2024      |              |                  |
|----------------------------------|--------------|------------------|
| Sample Location                  | Sample       | Arsenic MCL      |
| Arsenic Treatment Facility (ATF) | Result (ppb) | 10 (ppb)         |
| Sunland Park ATF                 | 8.4          | <b>Below MCL</b> |
| Santa Teresa Community ATF       | 6.4          | <b>Below MCL</b> |
| Santa Teresa Industrial Park ATF | 6.6          | <b>Below MCL</b> |
| Border Entry ATF                 | Excluded     | N/A              |