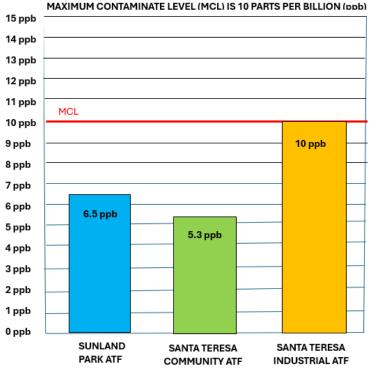

### NEW MEXICO ENVIRONMENT DEPARTMENT CRRUA 4<sup>th</sup> Quarter 2024 Arsenic Test Results

MAXIMUM CONTAMINATE LEVEL (MCL) IS 10 PARTS PER BILLION (ppb)

ARSENIC TREATMENT FACILITY (ATF)