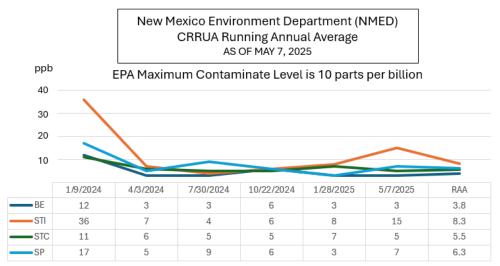

## ARSENIC TREATMENT FACILITIES (ATF)

BE=Border Entry STI=Santa Teresa Industrial STC= Santa Teresa Community SP=Sunland Park

## Departamento de Medio Ambiente de Nuevo México (NMED) Promedio Anual en Funcionamiento de CRRUA A PARTIR DEL 7 DE MAYO DE 2025 ppb El nivel máximo de contaminantes de la EPA es de 10 40 30 20 10 1/9/2024 4/3/2024 7/30/2024 10/22/2024 1/28/2025 5/7/2025 RAA 12 3 3 3.8 36 4 6 15 8.3 11 6 5 5.5 17 9 6.3

INSTALACIONES DE TRATAMIENTO DE

BE=Border Entry STI=Santa Teresa Industrial STC= Santa Teresa Community SP=Sunland Park